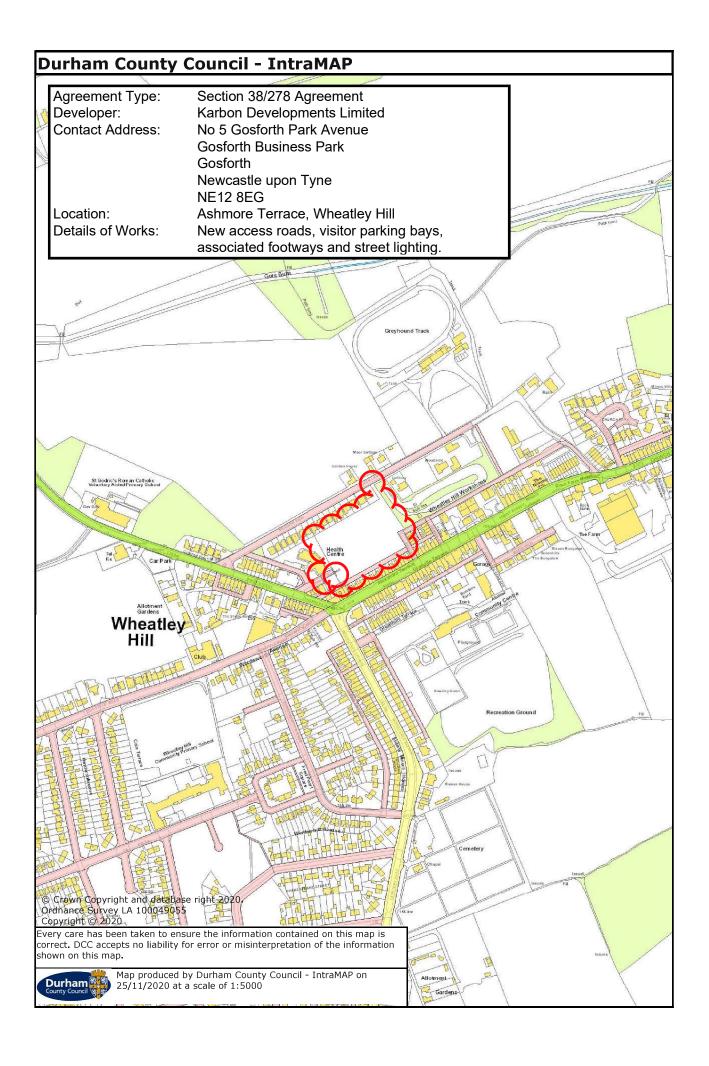

#### **Easington District**

Agreement Type: Section 38/278 Agreement

Developer: Karbon Developments Limited Contact Address: No 5 Gosforth Park Avenue

Gosforth Business Park

Gosforth

Newcastle upon Tyne

**NE12 8EG** 

Location: Ashmore Terrace, Wheatley Hill

Details of Works: New access roads, visitor parking bays, associated

footways and street lighting.

Agreement Type: Section 38/278 Agreement

Developer: Esh Construction Limited