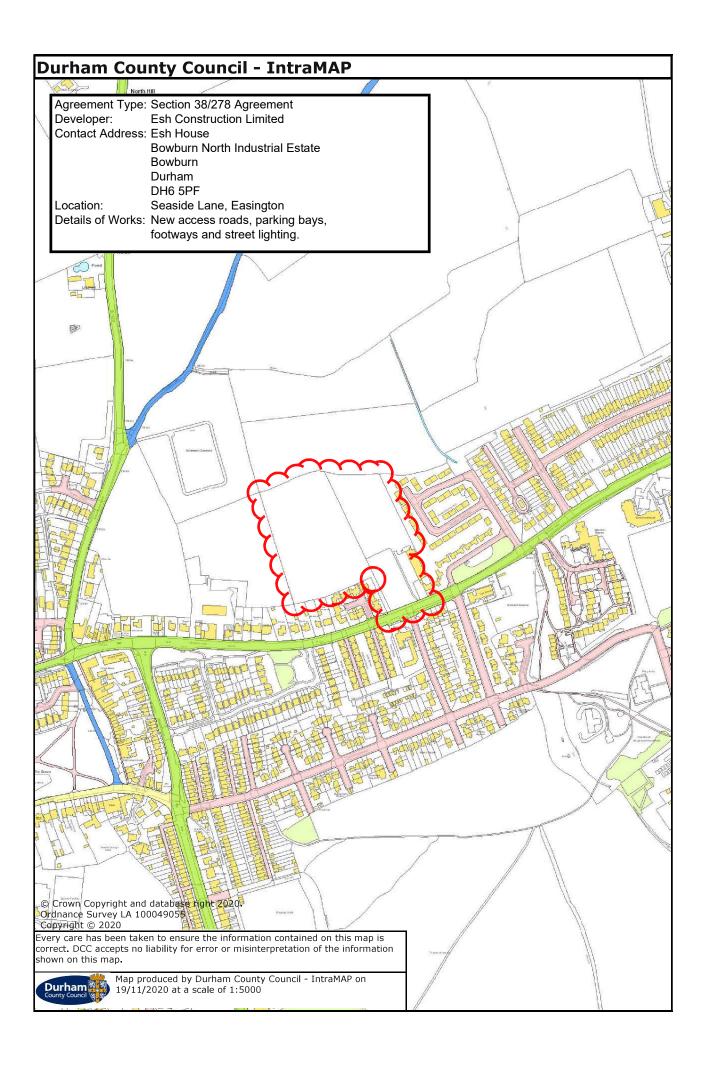

Contact Address: Esh House

**Bowburn North Industrial Estate** 

Bowburn Durham DH6 5PF

Location: Seaside Lane, Easington

Details of Works: New access roads, parking bays, footways and street

lighting.