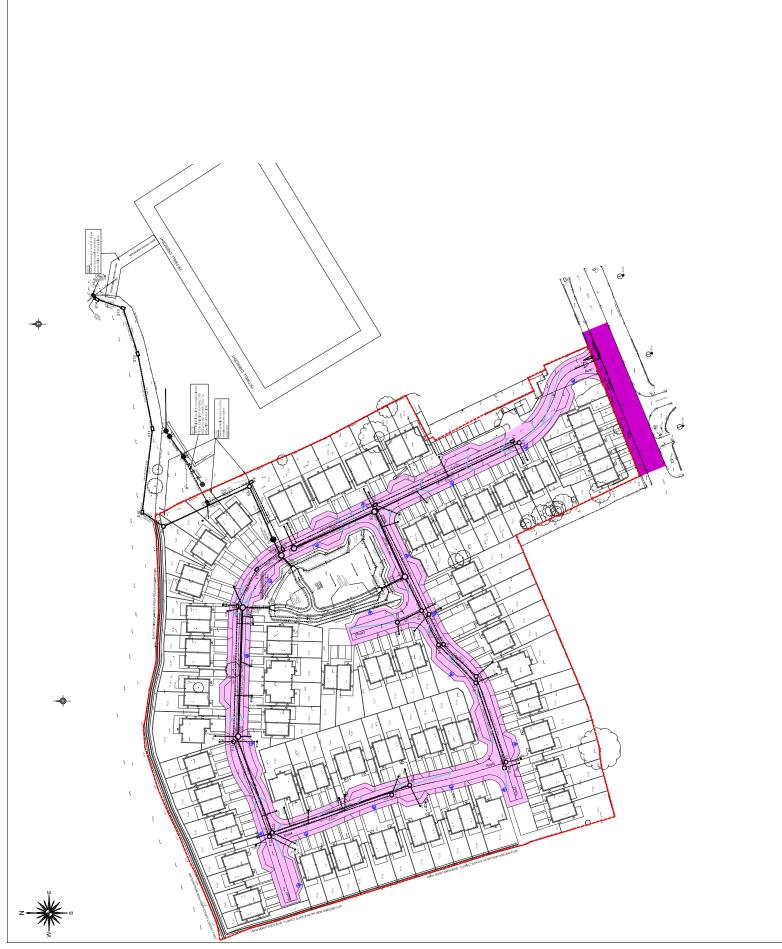

Contact Address: Esh House

**Bowburn North Industrial Estate** 

Bowburn Durham DH6 5PF

Location: Seaside Lane, Easington

Details of Works: New access roads, parking bays, footways and street

lighting.