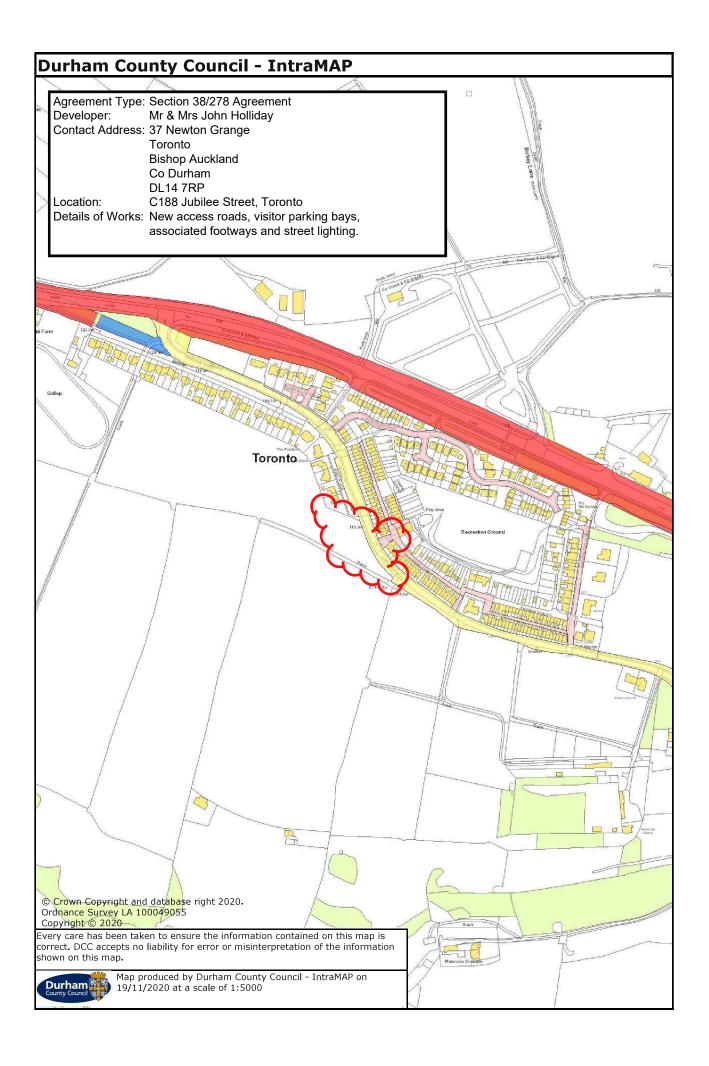

# Wear Valley District

Agreement Type: Section 38/278 Agreement

Developer: Mr & Mrs John Holliday Contact Address: 37 Newton Grange

**Toronto** 

Bishop Auckland

Co Durham DL14 7RP

Location: C188 Jubilee Street, Toronto

Details of Works: New access roads, visitor parking bays, associated

footways and street lighting.