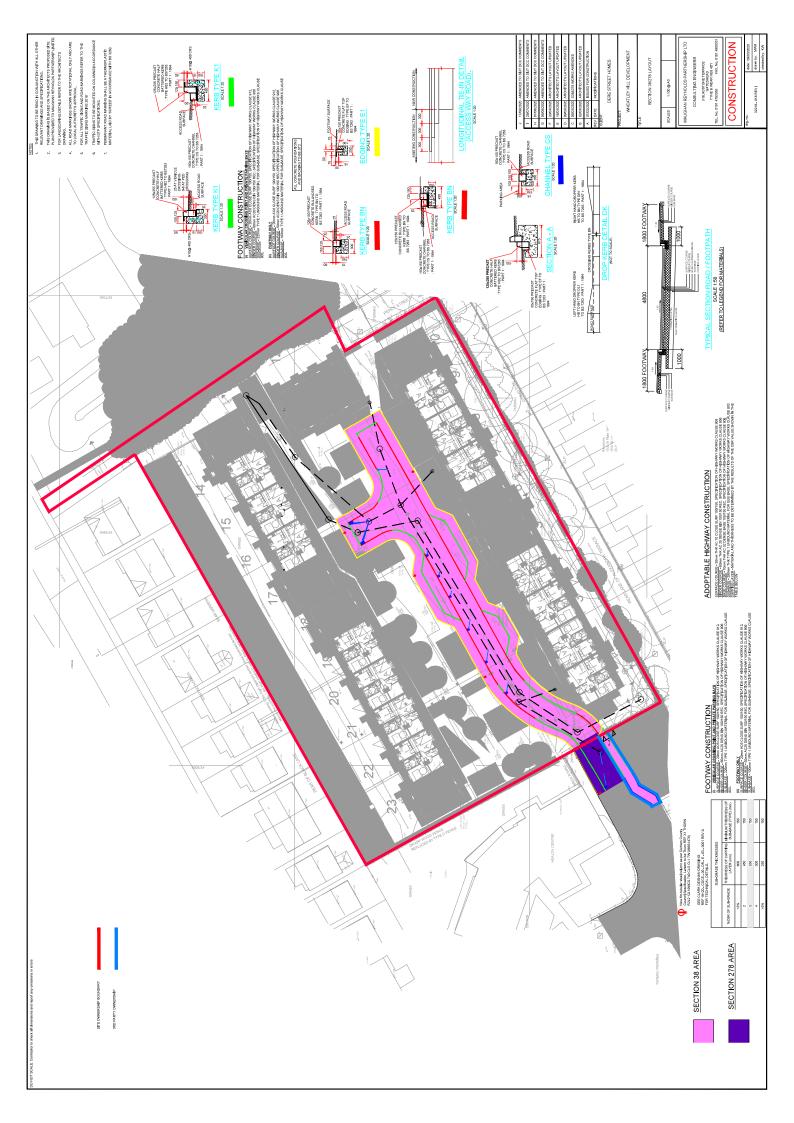

Location: Ashmore Terrace, Wheatley Hill

Details of Works: New access roads, visitor parking bays, associated

footways and street lighting.

Agreement Type: Section 38/278 Agreement

Developer: Esh Construction Limited